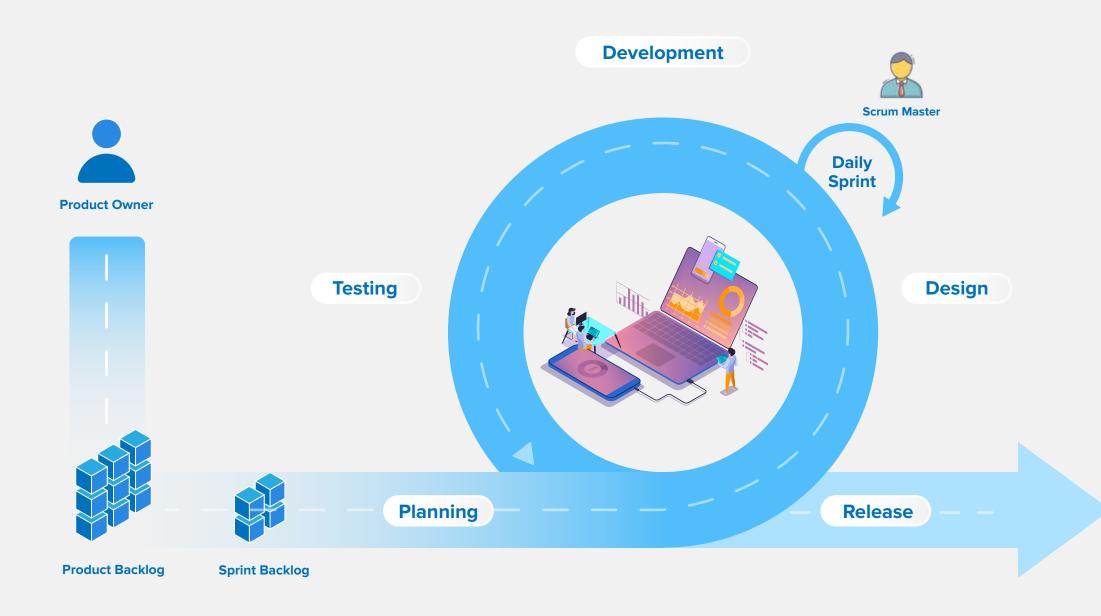

#### UI / UX

- Sketch
- CorelDRAW
- Adobe XD
- Illustrator
- Photoshop
- After Effects
- Sketch
- **Figma**
- InVision
- Ionic design
- Angular Design

Based on the client requirement & type of the project we prefer to go with the appropriate project execution methodologies & approach. It helps for development of high-quality IT products that meets or exceeds customer expectations, reaches completion within times & cost estimates.