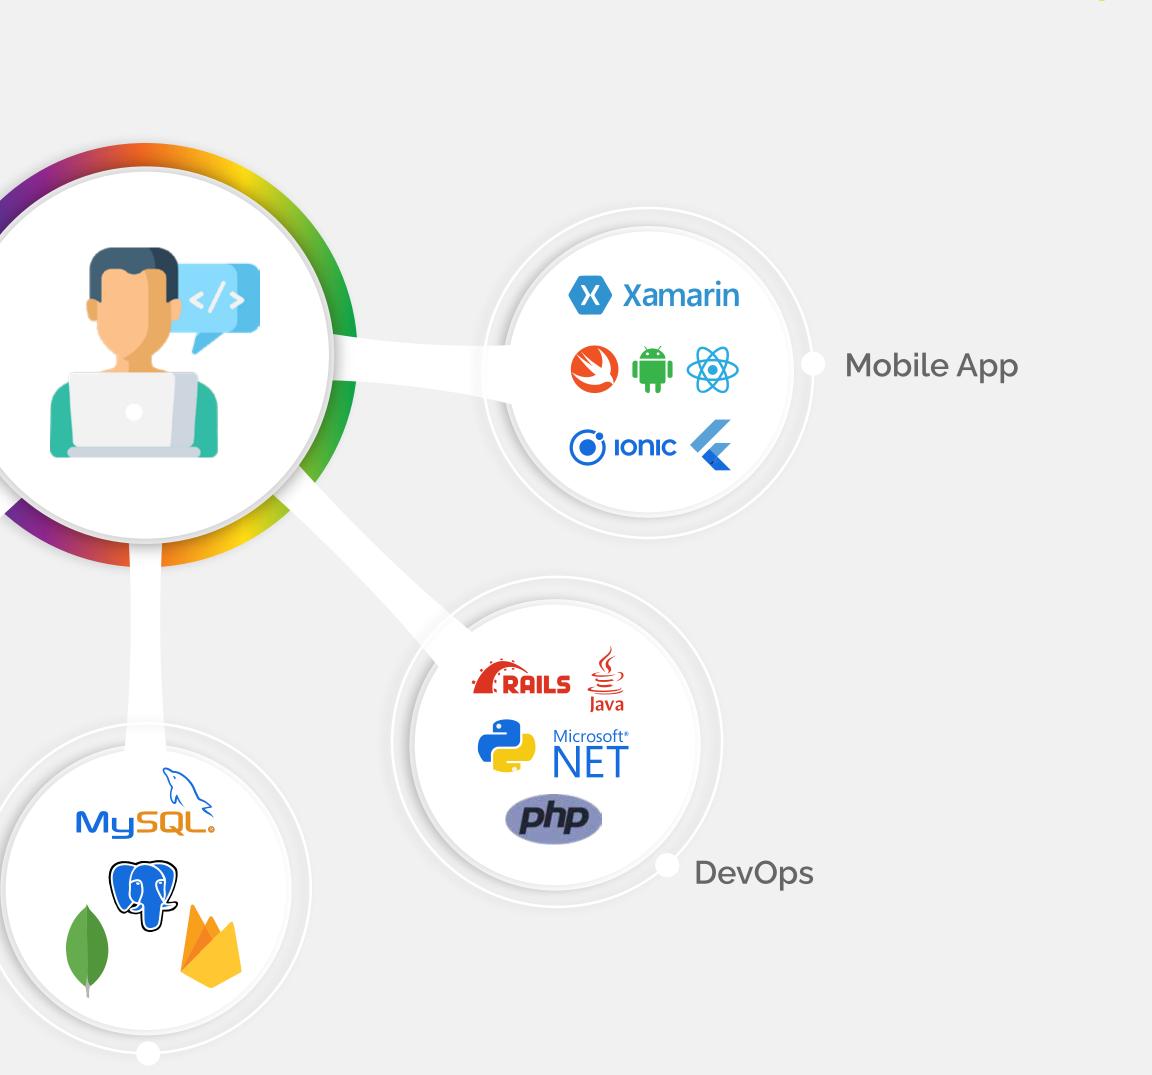

# Technologies We Use

We are Expert In

#### iOS

Swift

Objective-c

#### Android

🗖 Java

Kotlin

#### **Cross Platform**

- Flutter
- React Native
- Ionic
- □ Xamarin

#### **Cloud & DevOps**

- Amazon AWS
- Google Cloud
- Digital Ocean
- Microsoft Azure
- Heroku
- Docker
- Kubernetes