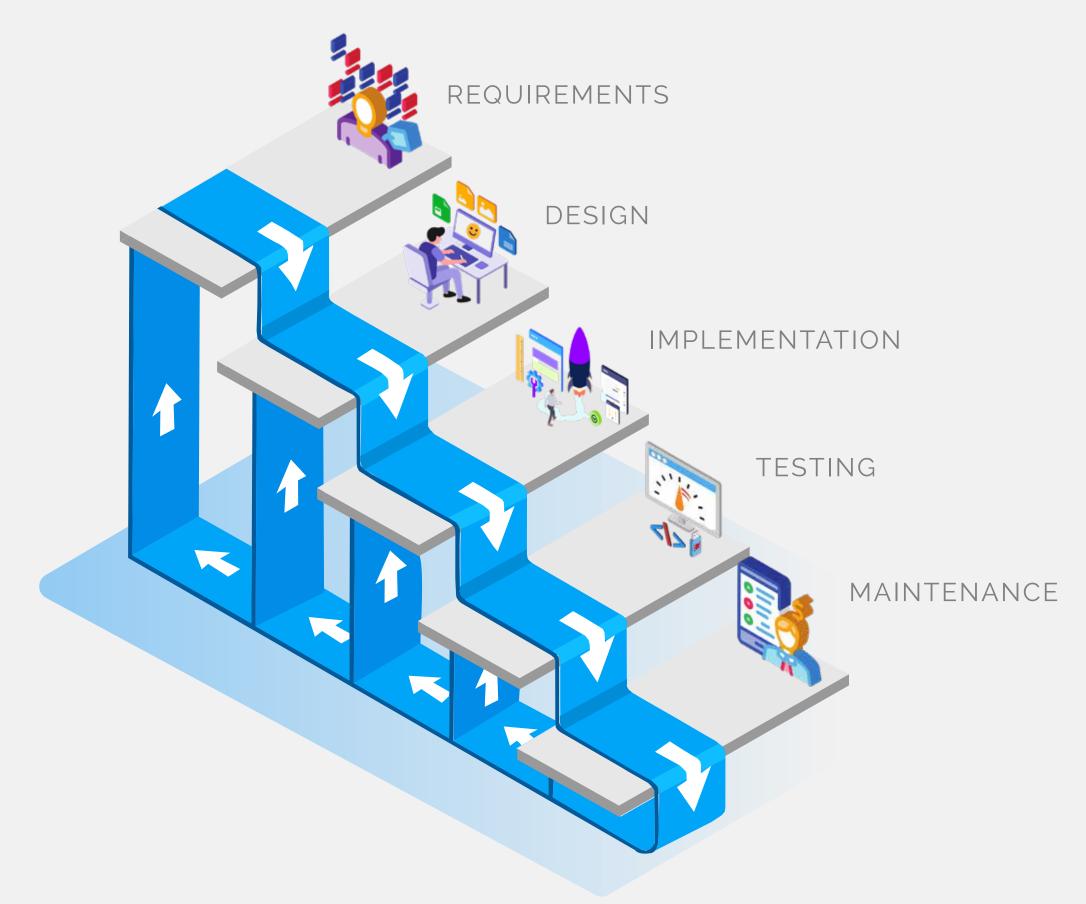

# When to use

- Few Initial Product & Regulatory Requirements
- Lenient Processes in Place
- High Product Owner Involvement
- Innovative product development from scratch
- Short, Flexible Timeline
- Budget with Wiggle Room

#### ATERFALL METHOD $\mathbb{W}$

The Waterfall methodology is the traditional and the most common methodology used for project management. It follows a sequential, linear process which is why it is often described as a "linear-sequential life cycle model".

# When to use

- Many Initial Product Requirements & Strict Regulatory Requirements
- Strict Processes in Place
- Low Product Owner Involvement
- Enhancement to an Existing Product
- Fixed & Firm Timeline
- Fixed, Inflexible Budget